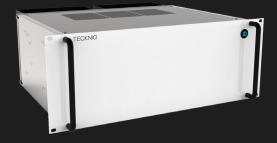

#### Core Pro RM 4U

The modular design concept of the 19" rackmount Core Pro RM 4U allows building a large variety of customized versions. Changes in the mechanical structure and various hardware options are available even in small quantities to fit all technologies.

<u>Avalible versions:</u>

Standard (Art no. TQ-CORE-4U-IPCI) Fan-less (Art no.Art no. TQ-CORE-4U-FLI) Military Server (MIL-STD-810) Art no. TQ-CORE-4U-STD810