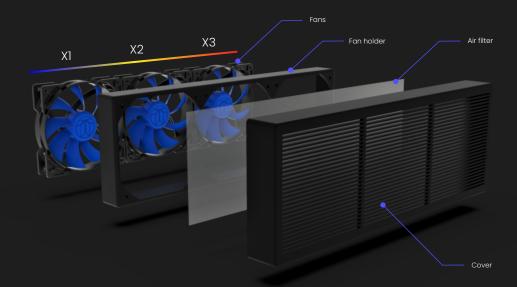

Exploded assembly of X3 Fan Boost

Fan Boost x1 Art no. TQ-CORE-(1U-4U)-FBXI Fan Boost x2 Art no. TQ-CORE-(1U-4U)-FBX2 Fan Boost x3 Art no. TQ-CORE-(1U-4U)-FBX3 Core Pro Fan Boost add-on unit have a reliable design, it's easy to access and easy maintain. All spare parts have an long-lasting world wide availability.