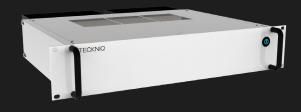

#### Core Pro RM IPC 2U

The modular design concept of the 19" rackmount Core Pro RM 2U allows building a large variety of customized versions. Changes in the mechanical structure and various hardware options are available even in small quantities to fit all technologies.

#### <u>Avalible versions:</u>

Standard (Art no. TQ-CORE-2U-IPCI) Fan-less (Art no.Art no. TQ-CORE-2U-FLI) Military Server (MIL-STD-810) Art no. TQ-CORE-2U-STD810