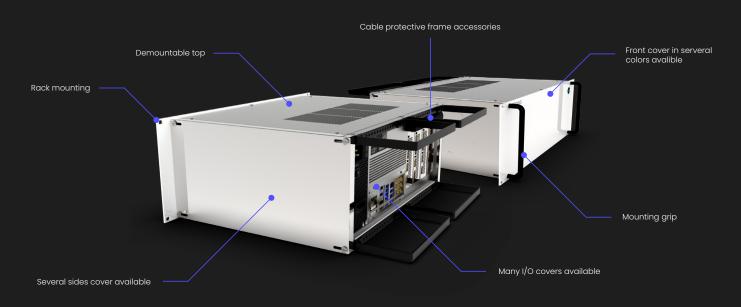

### Core Pro RM is compact and performance-optimized 19" rack compliant modules.

The modular design of the Core Pro RM series enables unique and custom configurations. This gives the possibility of very high performance in relation to the form factor. Due to its short installation depth of only 335mm (425mm incl. cable protective frame), it is optimized for applications in industrial and data center environments. The modular design makes the products dynamic and easy to customize, even in smaller quantities. This means that the Core Pro RM series is an excellent choice for, among other things, measuring, process or safety technical equipment.