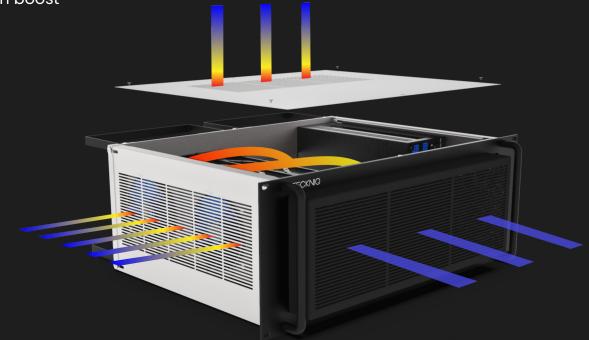

### Thermal Management

Smart and active air-flow design in high performance systems with up to X3 fan boost

### Managing waste heat in fan-less to high-performance components or systems

Advanced thermal solutions, include highperformance heat pipes, passive heat, and active pumped liquid cooling technologies is available with the support of our expertise.

Our specialist is available to support your project even with small quantities or prototypes.

Core Pro Fan Boost add-on is used to optimize component cooling to preserve long-life system environments. In arrangement with challenging thermic elements or in crucial infrastructures Core Pro Fan Boost add-on is used as a redundant cooling unit to ensure and sustain a healthy climate.