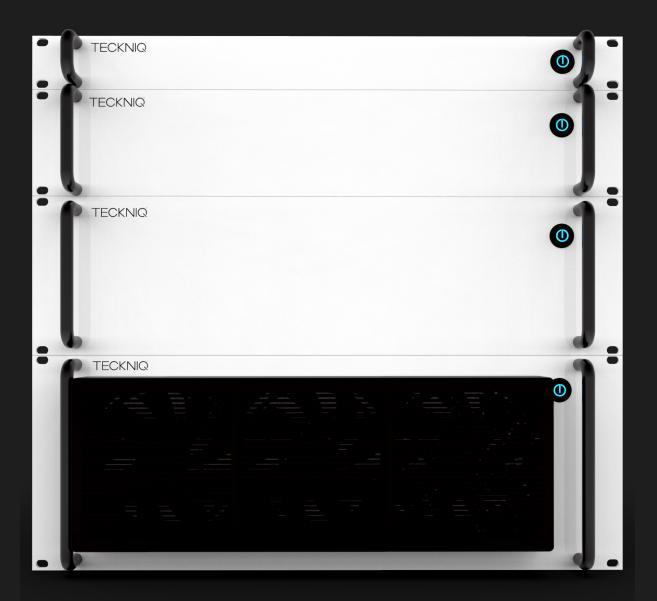

## Core Pro RM

19" server rack cabinets

# With supported compatibility for your next technology

The new Core Pro RM Series is specially designed for those who want to challenge the boundaries with style. The products in the series have a simple but highly flexible design. These products are optimized to deliver maximum performance within the smallest possible form factor. In short, a chassis design for true professionals.

### Core Pro RM is compact and performance-optimized 19" rack compliant modules.

The modular design of the Core Pro RM series enables unique and custom configurations. This gives the possibility of very high performance in relation to the form factor. Due to its short installation depth of only 335mm (425mm incl. cable protective frame), it is optimized for applications in industrial and data center environments. The modular design makes the products dynamic and easy to customize, even in smaller quantities. This means that the Core Pro RM series is an excellent choice for, among other things, measuring, process or safety technical equipment.