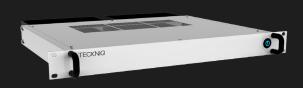

#### Core Pro RM 1U

The modular design concept of the 19" rackmount Core Pro RM 1U allows building a large variety of customized versions. Changes in the mechanical structure and various hardware options are available even in small quantities to fit all technologies.

#### Avalible versions:

Standard (Art no. TQ-CORE-1U-IPCI) Fan-less (Art no. TQ-CORE-1U-FLI) Military Server (MIL-STD-810) Art no. TQ-CORE-1U-STD810