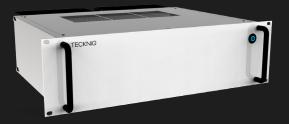

#### Core Pro RM 4U

The modular design concept of the 19" rackmount Core Pro RM 4U allows building a large variety of customized versions. Changes in the mechanical structure and various hardware options are available even in small quantities to fit all technologies.

<u>Avalible versions:</u>

Standard (Art no. TQ-CORE-4U-IPCI) Fan-less (Art no.Art no. TQ-CORE-4U-FLI) Military Server (MIL-STD-810) Art no. TQ-CORE-4U-STD810